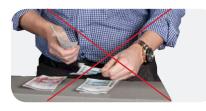

#### No manual counting

The notes are counted and compiled automatically.

#### User-friendly

Anyone can learn how to deposit and receive reports in just a few minutes.