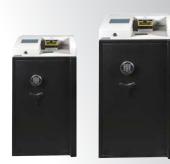

# Scalable Solutions after your Needs

The SmartSafe S-class range consists of five solutions and can be connected to several coin units. This flexible solution assures you to always find the most suitable one for your business. Its high reliability and security with cutting-edge technology, in combination with its innovative functions, makes it a perfect partner for cash handling. Furthermore, the SmartSafe S-Class is connected to the smart software platform, SoftOne Intelligence, which includes all the functionalities needed in the Retail world. You will get profile management, data management and automatic reports, whenever you need it.

## The Complete SmartSafe S-ClassRange

SoftUne

The SmartSafe S-Class range is available in different sizes, from S0 for smaller businesses to S4 for larger amount of notes. The bill validator is offering state of the art functionalities with a speed of 24 notes per minute. SmartSafe S-Class can also be connected to a coin unit for complete cash automation. We will help you find the right solution to suit your specific needs.