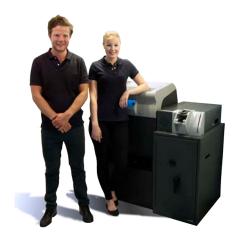

## The Complete SmartSafe S-ClassRange

SoftUne

The SmartSafe S-Class range is available in different sizes, from S0 for smaller businesses to S4 for larger amount of notes. The bill validator is offering state of the art functionalities with a speed of 24 notes per minute. SmartSafe S-Class can also be connected to a coin unit for complete cash automation. We will help you find the right solution to suit your specific needs.